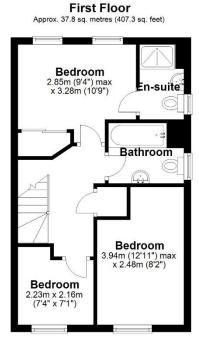

First floor: Main bedroom with built in wardrobe and en-suite shower room, excellently sized second bedroom, third single bedroom, bathroom with bath, shower screen and shower over the bath. Gas central heating and double glazing.

Total area: approx. 91.2 sq. metres (981.7 sq. feet)

Tenure We are advised by the vendor that the property is Freehold

Council Tax Band C

**Fixtures & Fittings** Where specifically mentioned in these sales particulars are included in the sale price.