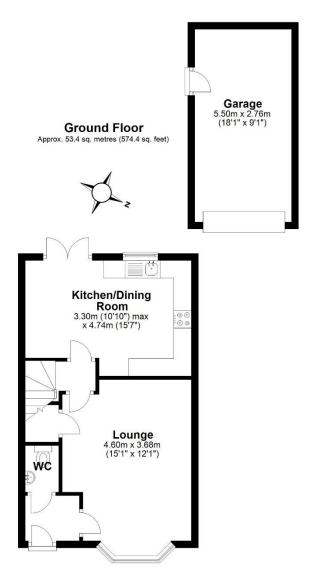

Providing approximately 91.2 sq meters (981.7 sq Feet ) of wonderful living space

The property is positioned close to the entrance of the much sought after newly developed residential area.

Easy access to the main road network and local schools. Ground floor: Entrance hallway, ground floor wc, spacious lounge, open plan modern integrated kitchen/dining room with French doors opening onto the rear patio.

First floor: Main bedroom with built in wardrobe and en-suite shower room, excellently sized second bedroom, third single bedroom, bathroom with bath, shower screen and shower over the bath. Gas central heating and double glazing.

Outside: Small lawn area to the front of the property, spacious driveway, detached garage, side gated access to the rear enclosed garden.

Sales 01952 641111

email: harwood@harwoodestates.com

Lettings 01952 505505

Total area: approx. 91.2 sq. metres (981.7 sq. feet)

Tenure We are advised by the vendor that the property is Freehold

Council Tax Band C

**Fixtures & Fittings** Where specifically mentioned in these sales particulars are included in the sale price.